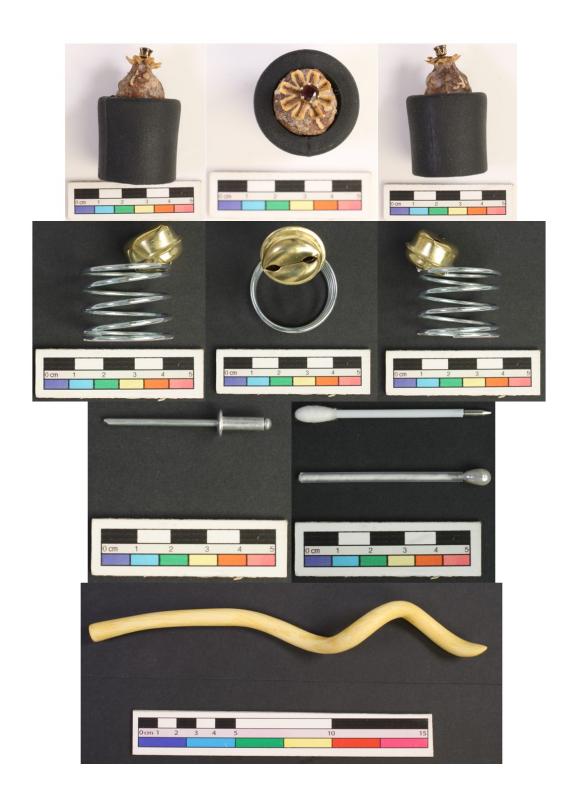

OBJECT: currency

ACCESSION NUMBER: Temporary loan number 0030 COUNTRY OF ORIGIN OR CULTRAL GROUPING:,

DIMENSIONS (cm): varried NUMBER OF PARTS: 18

## MATERIALS:

| Bone         |     | Fur      |   | Ivory     |   | Textile      |   |
|--------------|-----|----------|---|-----------|---|--------------|---|
| Ceramic      | Χ   | Gemstone |   | Leather   |   | Wax          |   |
| Copper alloy |     | Glass    | Х | Plaster   | X | Wood         | Χ |
| Enamel       |     | Gold     |   | Silver    |   | Unidentified | Χ |
| Feather      |     | Horn     |   | Stone     | Х | Other metal  | Χ |
| Fossil       |     | Iron     |   | Tar/pitch |   |              |   |
| Other:       | pla | stic     |   |           |   |              |   |

CONDITION: All objects are in good condition.

HANDLING NOTES: These objects are small and fragile. Therefore they should be handled with care.