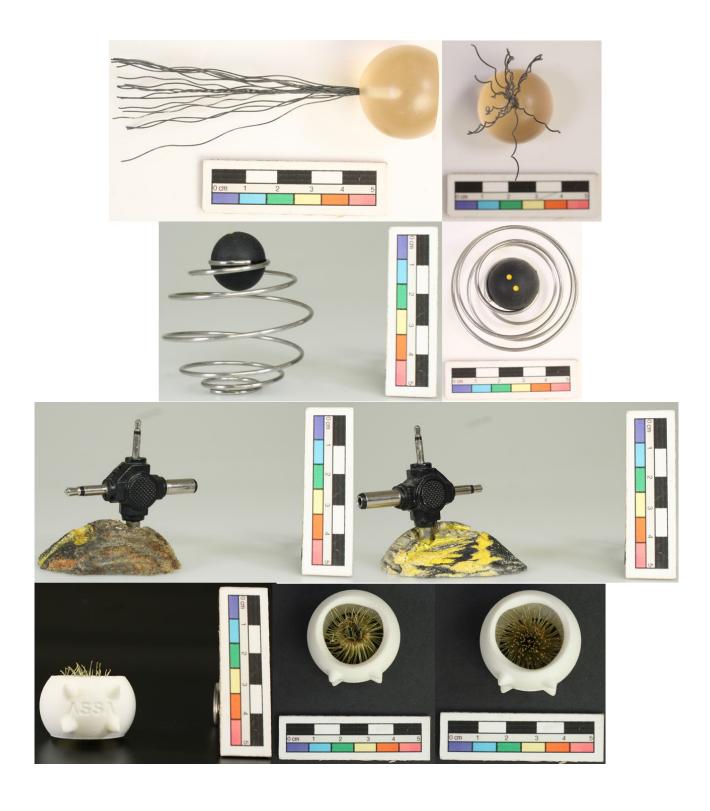

OBJECT: currency

ACCESSION NUMBER: Temporary loan number 0030 COUNTRY OF ORIGIN OR CULTRAL GROUPING:,

DIMENSIONS (cm): varried NUMBER OF PARTS: 18

## MATERIALS:

| Bone         |     | Fur      |   | Ivory     |   | Textile      |   |
|--------------|-----|----------|---|-----------|---|--------------|---|
| Ceramic      | Χ   | Gemstone |   | Leather   |   | Wax          |   |
| Copper alloy |     | Glass    | Х | Plaster   | X | Wood         | Χ |
| Enamel       |     | Gold     |   | Silver    |   | Unidentified | Χ |
| Feather      |     | Horn     |   | Stone     | Х | Other metal  | Χ |
| Fossil       |     | Iron     |   | Tar/pitch |   |              |   |
| Other:       | pla | stic     |   |           |   |              |   |

CONDITION: All objects are in good condition.

HANDLING NOTES: These objects are small and fragile. Therefore they should be handled with care.