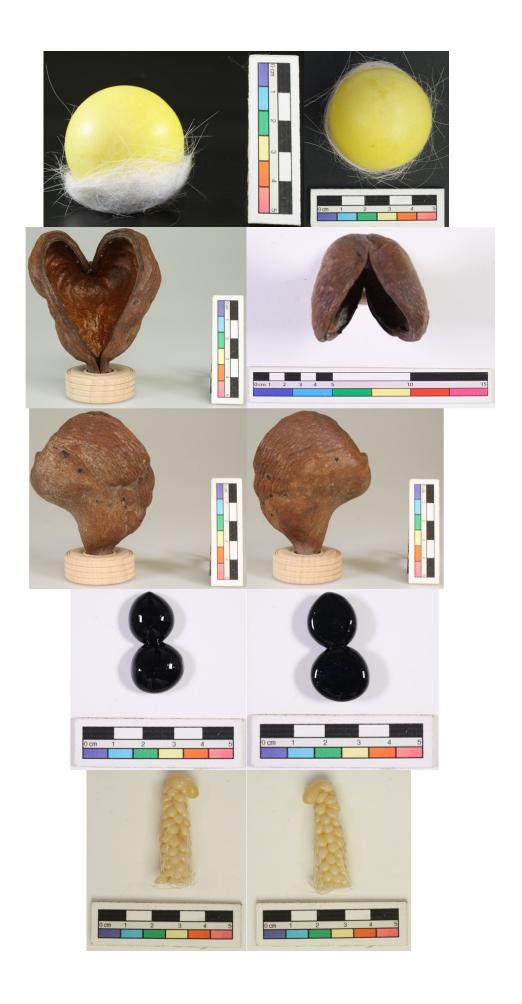

OBJECT: currency

ACCESSION NUMBER: Temporary loan number 0030 COUNTRY OF ORIGIN OR CULTRAL GROUPING:,

DIMENSIONS (cm): varried NUMBER OF PARTS: 18

## MATERIALS:

| Bone         |     | Fur      |   | Ivory     |   | Textile      |   |
|--------------|-----|----------|---|-----------|---|--------------|---|
| Ceramic      | Χ   | Gemstone |   | Leather   |   | Wax          |   |
| Copper alloy |     | Glass    | Х | Plaster   | X | Wood         | Χ |
| Enamel       |     | Gold     |   | Silver    |   | Unidentified | Χ |
| Feather      |     | Horn     |   | Stone     | Х | Other metal  | Χ |
| Fossil       |     | Iron     |   | Tar/pitch |   |              |   |
| Other:       | pla | stic     |   |           |   |              |   |

CONDITION: All objects are in good condition.

HANDLING NOTES: These objects are small and fragile. Therefore they should be handled with care.