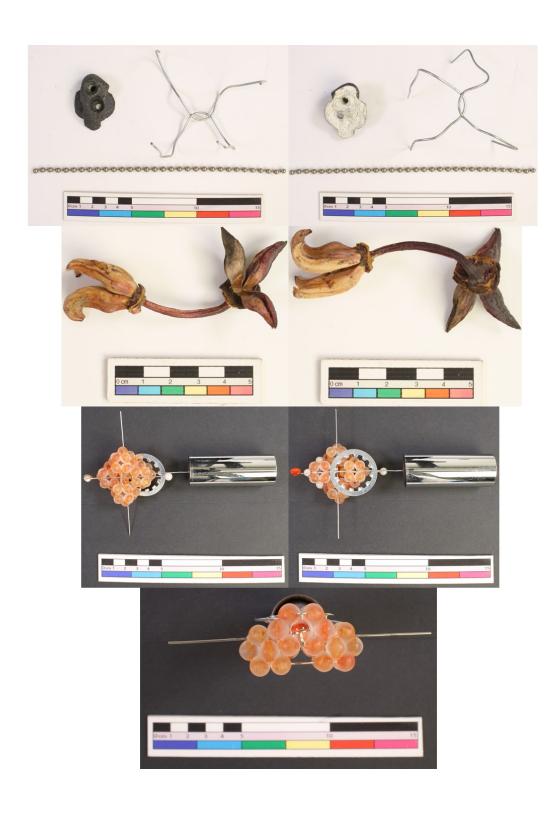

OBJECT: currency

ACCESSION NUMBER: Temporary loan number 0030 COUNTRY OF ORIGIN OR CULTRAL GROUPING:,

DIMENSIONS (cm): varried NUMBER OF PARTS: 18

## MATERIALS:

| Bone         |     | Fur      |   | Ivory     |   | Textile      |   |
|--------------|-----|----------|---|-----------|---|--------------|---|
| Ceramic      | Χ   | Gemstone |   | Leather   |   | Wax          |   |
| Copper alloy |     | Glass    | Х | Plaster   | X | Wood         | Χ |
| Enamel       |     | Gold     |   | Silver    |   | Unidentified | Χ |
| Feather      |     | Horn     |   | Stone     | Х | Other metal  | Χ |
| Fossil       |     | Iron     |   | Tar/pitch |   |              |   |
| Other:       | pla | stic     |   |           |   |              |   |

CONDITION: All objects are in good condition.

HANDLING NOTES: These objects are small and fragile. Therefore they should be handled with care.